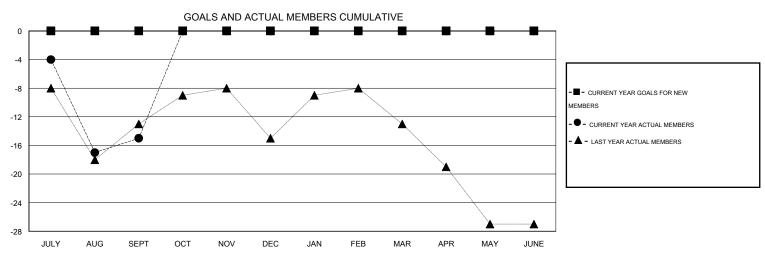

## District 9 NW

Results as of: 9/30/2015

GMT: Judy Hankom LOCATION IOWA GMT CA 1

|               |                  | Clubs             |                  |                  | Members  RESULTS FOR 2015-2016 |                    |                                     |                    |                  |
|---------------|------------------|-------------------|------------------|------------------|--------------------------------|--------------------|-------------------------------------|--------------------|------------------|
|               | RESUI            | LTS FOR 2015-2016 | i                |                  |                                |                    |                                     |                    |                  |
| QUARTER       | NEW CLUB<br>GOAL | NEW CLUBS         | DROPPED<br>CLUBS | NET<br>GAIN/LOSS | QUARTER                        | NEW MEMBER<br>GOAL | CHARTER AND<br>NEW MEMBERS<br>ADDED | DROPPED<br>MEMBERS | NET<br>GAIN/LOSS |
| JULY/AUG/SEPT | 0                | 0                 | 0                | 0                | JULY/AUG/SEPT                  | 0                  | 17                                  | 32                 | -15              |
| OCT/NOV/DEC   | 0                | 0                 | 0                | 0                | OCT/NOV/DEC                    | 0                  | 0                                   | 0                  | 0                |
| JAN/FEB/MAR   | 0                | 0                 | 0                | 0                | JAN/FEB/MAR                    | 0                  | 0                                   | 0                  | 0                |
| APR/MAY/JUNE  | 0                | 0                 | 0                | 0                | APR/MAY/JUNE                   | 0                  | 0                                   | 0                  | 0                |

## GOALS AND ACTUAL NEW CLUBS CUMULATIVE

| DROPPED CLUBS: 0  DROPPED MEMBERS   |                    | 10 CLUBS OF 44 ADDED 1 OR MORE<br>NEW MEMBERS | GENDER DISTRIBUTION           MALE         775 (80.81%)           FEMALE         184 (19.19%) |   |                 |
|-------------------------------------|--------------------|-----------------------------------------------|-----------------------------------------------------------------------------------------------|---|-----------------|
| DECEASED CLUB CANCELLED OTHER TOTAL | 2<br>0<br>30<br>32 | CLICK HERE FOR HEALTH ASSESSMENT DATA         | FAMILY UNIT MEMBERS HEAD OF HOUSEHOLD NON-HEAD OF HOUSEHOLI                                   | D | 112<br>56<br>56 |